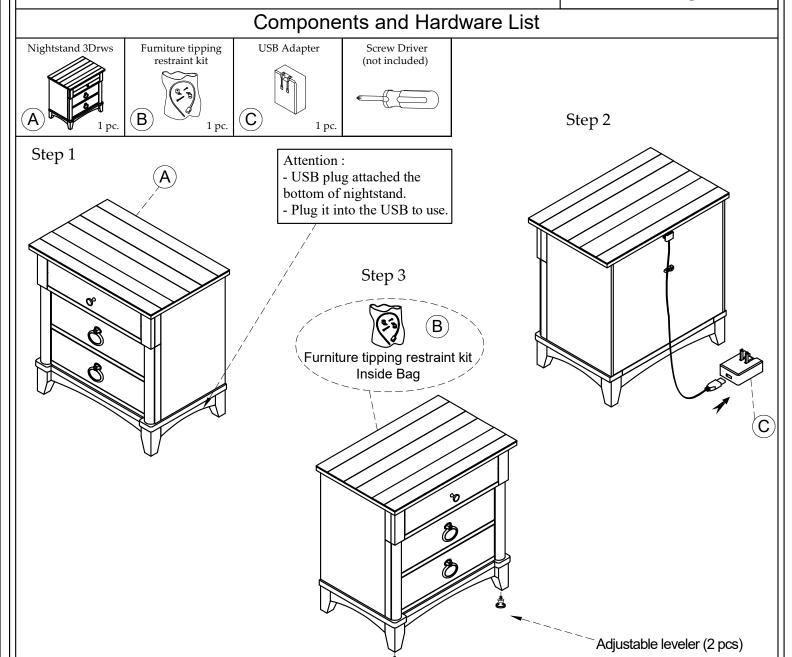

## Maddox Bedroom Assembly Instructions

Made in Viet Nam

Page 1 of 1

3 Drawer Nightstand

## Warning:

- Be sure to check all packing material carefully for small parts, which may have come loose inside the carton during shipment.
- To prevent possible scratches and damage, this furniture must be assembled on a soft surface such as a blanket or carpet.

For product and personal safety, a Furniture Tipping Restraint kit has been included with this unit which can help to minimize the risk of the unit accidentally tipping forward, if used and properly installed per the manufacturer's instructions.